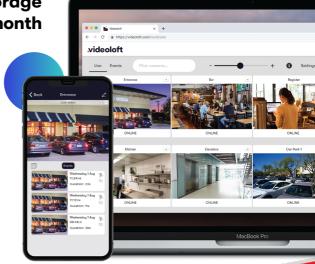

# Offsite cloud video storage starting at £2.99 per month

- Protects against recorder theft or failure
- Remote video access
- Secure & encrypted
- Co-branded & white label apps available
- Recurring payment management platform