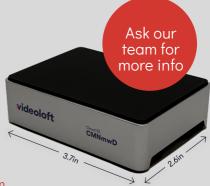

## All you need is a Videoloft Cloud Adapter

- Adds cloud to legacy & new installations
- Quick & easy install, no port forwarding or network configuration required
- Compatible with Hikvision NVRs, DVRs, IP cameras and other leading brands
- Stores video in case of network outage
- Supports up to 8 cameras <sup>1</sup>
- To order contact us at sales@dynamic-cctv.com