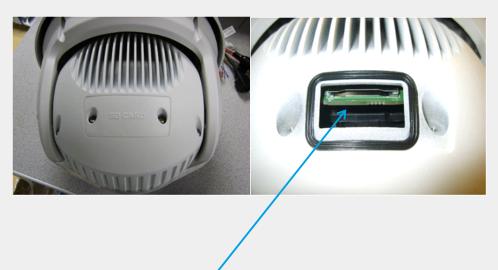

## HIKVISION DS-2DF7186-A AND DS-2DF7286-A SD MEMORY CARD SLOT LOCATION

The below images show the location of the SD memory card slot for the Hikvision DS-2DF7286-A IP PTZ camera.

Loosen the four screws on the rear of the camera module and remove the back plate to reveal the internal electronics as shown below:

SD Card slot