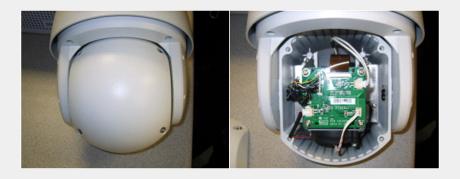

# HIKVISION DS-2DF7186-A AND DS-2DF7286-A SD MEMORY CARD SLOT LOCATION

The below images show the location of the SD memory card slot for the Hikvision DS-2DE7186-A IP PTZ camera.

Loosen the four screws on the rear of the camera module and remove the back plate to reveal the internal electronics as shown below: