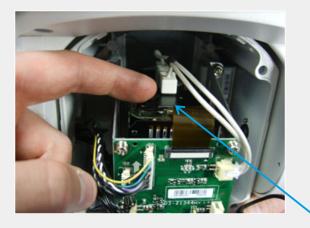

The Micro SD memory slot is located on the top of the camera module to the left of the ribbon cable as shown below:

Micro SD Card slot