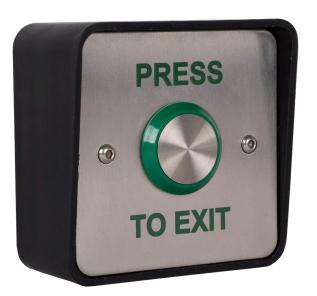

## WEATHERPROOF EXIT BUTTON

### WP-EBSS25/PTE

#### FEATURES

WP-EBSS25

- Stainless Steel Button
- Momentary operation / contact
- High impact plastic back box
- Surface fitting
- Easy clean surface
- · Ideal for general / sensitive areas
- $\cdot$  Gasket and gland included
- Screw footprint for flush fitting onto standard back box
- Distance between fixing holes 60mm

#### WP-EBSS25

- 85H x 85W x 40/50D (mm)
- · 248g (Boxed)
- · 200g (Unboxed)

- WP-EBSS25
- Stainless Steel Exit Button
- · Stainless Steel Plate (2mm)
- 2 Security Screws
- Allen Key
- $\cdot$  Surface Box
- Gland
- $\cdot$  Gasket