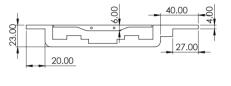

### **DIMENSIONS**

# MSL2600

- · 182x25x30 (mm)
- · 1.2kg (Boxed)
- · 582g (Unboxed)