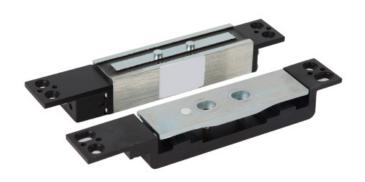

# MAGNETIC LOC

# SHEAR LOCK (2600LB)











**MSL2600** 

# **SPECIFICATION**

### MSL2600

- · Door open delay timer (0.5-25 seconds)
- · Door position detection outputs
- · 12V or 24V DC (auto adjusting)
- · Operating current: 900mA @ 12 or 24V DC
- · Holding current: 220mA @ 12VDC/190mA @
- · Maximum shear force of 1200kg or 2600lb
- · Operating temprature: 0-90C
- · Monitoring relay: NO and NC contacts (rated 24V/1A)

# **FEATURES**

### MSL2600

- · Automatic repeated locking (maximum 60
- · Suitable for wooden and aluminium door types
- · Made from fireproof materials
- · Magnetic distance (max)
- 3mm @ 12VDC
- 5mm @ 24VDC
- · For horizontal mounting only

### Suitable Brackets

- · SH2600 (Surface Housing)
- · GD2600 (Glass Door Bracket)

# **OTHER PRODUCTS**





### **DIMENSIONS**

# MSL2600

- · 182x25x30 (mm)
- ·