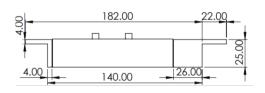

### **DIMENSIONS**

# MSL2600

- · 182x25x30 (mm)
- · 1.2kg (Boxed)
- · 582g (Unboxed)