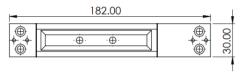

### **DIMENSIONS**

# MSL2600

- · 182x25x30 (mm)
- · 1.2kg (Boxed)
- · 582g (Unboxed)