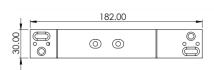

### **DIMENSIONS**

# MSL2600

- · 182x25x30 (mm)
- · 1.2kg (Boxed)
- · 582g (Unboxed)