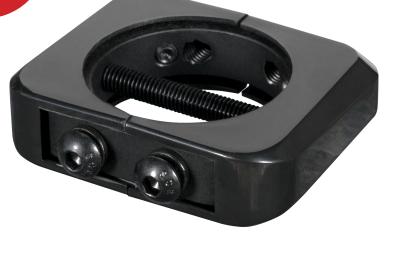

## BT7052 Ø50MM ACCESSORY COLLAR

The BT7052 Ø50mm Accessory Collar is a core component of the 'System 2' range and is designed to attach a variety of different mounts and accessories onto B-Tech poles. Finished installations look neat and tidy thanks to plastic cover plates which are included as standard.

## **FEATURES**

- Allows a wide range of mounts and accessories to be fitted to Ø50mm poles
- The Secruity Bolt ensures a safe and installation on to Ø50mm poles
- Supplied with cover plates for a neat and tidy install (single side installs only)
- Dual fixing points allow back-to-back installations onto a single collar

Allows a wide range of mounts and accessories to be fitted to Ø50mm poles

The Security Bolt ensures a safe installation on to Ø50mm poles

Supplied with cover plates for a neat and tidy install

Dual fixing points allow back-to-back installations onto a single collar