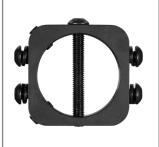

## BT7052 Ø50MM ACCESSORY COLLAR

The BT7052 Ø50mm Accessory Collar is a core component of the 'System 2' range and is designed to attach a variety of different mounts and accessories onto B-Tech poles. Finished installations look neat and tidy thanks to plastic cover plates which are included as standard.

## **FEATURES**

- Allows a wide range of mounts and accessories to be fitted to Ø50mm poles
- The Secruity Bolt ensures a safe and installation on to Ø50mm poles
- Supplied with cover plates for a neat and tidy install (single side installs only)
- Dual fixing points allow back-to-back installations onto a single collar

Allows a wide range of mounts and accessories to be fitted to Ø50mm poles

The Security Bolt ensures a safe installation on to Ø50mm poles

Supplied with cover plates for a neat and tidy install

Dual fixing points allow back-to-back installations onto a single collar