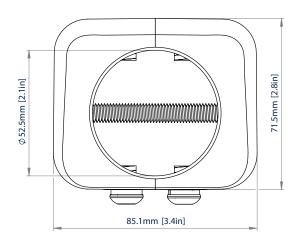

B-TECH AV MOUNTS

**TOP VIEW - WITHOUT COVER** 

FRONT VIEW - WITHOUT COVER

TOP VIEW - WITH COVER

FRONT VIEW - WITH COVER

SIDE VIEW - WITH COVER