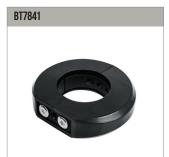

## BT7052 Ø50MM ACCESSORY COLLAR

The BT7052 Ø50mm Accessory Collar is a core component of the 'System 2' range and is designed to attach a variety of different mounts and accessories onto B-Tech poles. Finished installations look neat and tidy thanks to plastic cover plates which are included as standard.

## ACCESSORIES AND RELATED PRODUCTS

**Ø50mm Accessory Collar** for use with 50mm poles

**Ø50mm Poles** available in a variety of lengths

**Ø50m Heavy Duty Accessory Collar** allows a wide range of mounts to be fitted to 50mm poles