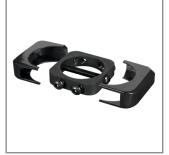

## **FEATURES**

- Allows a wide range of mounts and accessories to be fitted to Ø50mm poles
- The Secruity Bolt ensures a safe and installation on to Ø50mm poles
- Supplied with cover plates for a neat and tidy install (single side installs only)
- Dual fixing points allow back-to-back installations onto a single collar

Allows a wide range of mounts and accessories to be fitted to Ø50mm poles

The Security Bolt ensures a safe installation on to Ø50mm poles

Supplied with cover plates for a neat and tidy install

Dual fixing points allow back-to-back installations onto a single collar