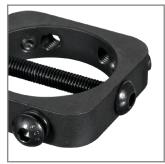

## **FEATURES**

- Allows a wide range of mounts and accessories to be fitted to Ø50mm poles
- The Secruity Bolt ensures a safe and installation on to Ø50mm poles
- Supplied with cover plates for a neat and tidy install (single side installs only)
- Dual fixing points allow back-to-back installations onto a single collar

Allows a wide range of mounts and accessories to be fitted to Ø50mm poles

The Security Bolt ensures a safe installation on to Ø50mm poles

Supplied with cover plates for a neat and tidy install

Dual fixing points allow back-to-back installations onto a single collar