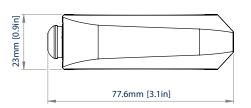

B-TECH AV MOUNTS

**TOP VIEW - WITHOUT COVER** 

FRONT VIEW - WITHOUT COVER

TOP VIEW - WITH COVER

FRONT VIEW - WITH COVER

SIDE VIEW - WITH COVER