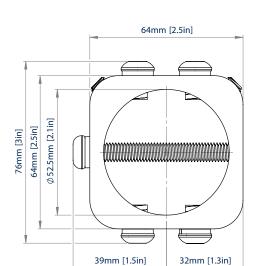

B-TECH AV MOUNTS

**TOP VIEW - WITHOUT COVER** 

FRONT VIEW - WITHOUT COVER

TOP VIEW - WITH COVER

FRONT VIEW - WITH COVER

SIDE VIEW - WITH COVER