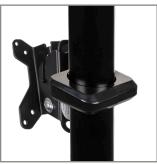

## BT7052 Ø50MM ACCESSORY COLLAR

The BT7052 Ø50mm Accessory Collar is a core component of the 'System 2' range and is designed to attach a variety of different mounts and accessories onto B-Tech poles. Finished installations look neat and tidy thanks to plastic cover plates which are included as standard.

## **FEATURES**

- Allows a wide range of mounts and accessories to be fitted to Ø50mm poles
- The Secruity Bolt ensures a safe and installation on to Ø50mm poles
- Supplied with cover plates for a neat and tidy install (single side installs only)
- Dual fixing points allow back-to-back installations onto a single collar