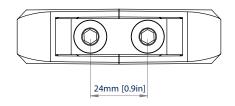

B-TECH AV MOUNTS

**TOP VIEW - WITHOUT COVER** 

FRONT VIEW - WITHOUT COVER

TOP VIEW - WITH COVER

FRONT VIEW - WITH COVER

SIDE VIEW - WITH COVER