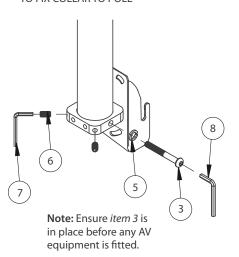

#### SYSTEM ~

The BT7052 is compatible with the System 2 range of professional install products from B-Tech. 1. ATTACH THE COLLAR TO A COLLAR COMPATIBLE MOUNTING PLATE

2. SLIDE COLLAR ONTO A Ø50MM POLE

3. TIGHTEN GRUB SCREWS (ITEM 6)
TO FIX COLLAR TO POLE