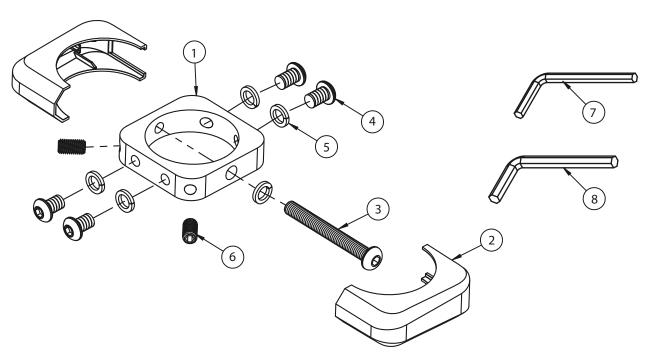

# **PARTS LIST**

| ITEM | DESCRIPTION          | QTY |
|------|----------------------|-----|
| 1    | Ø50mm COLLAR         | 1   |
| 2    | COLLAR COVER         | 2   |
| 3    | M8 x 65mm HEX SCREW  | 1   |
| 4    | M8 x 12mm HEX SCREW  | 4   |
| 5    | M8 SPRING WASHER     | 5   |
| 6    | M8 x 15mm GRUB SCREW | 2   |
| 7    | 4AF HEX KEY          | 1   |
| 8    | 5AF HEX KEY          | 1   |