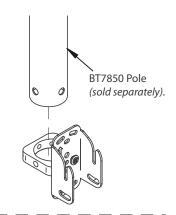

#### SYSTEM ~

The BT7052 is compatible with the System 2 range of professional install products from B-Tech. 1. ATTACH THE COLLAR TO A COLLAR COMPATIBLE MOUNTING PLATE

2. SLIDE COLLAR ONTO A Ø50MM POLE

3. TIGHTEN GRUB SCREWS (ITEM 6)
TO FIX COLLAR TO POLE