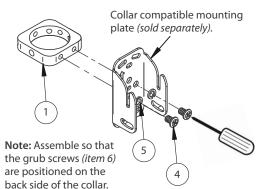

#### SYSTEM ~

The BT7052 is compatible with the System 2 range of professional install products from B-Tech. 1. ATTACH THE COLLAR TO A COLLAR COMPATIBLE MOUNTING PLATE

2. SLIDE COLLAR ONTO A Ø50MM POLE

3. TIGHTEN GRUB SCREWS (ITEM 6)
TO FIX COLLAR TO POLE

4. ADD COVERS AND MOUNTING INTERFACE

BACK-TO-BACK MOUNTING

2 extra pieces of *items 4 & 5* are included for back-to-back mounting on the collar.

**Note:** *Item 2* cannot be used when mounting items back-to-back