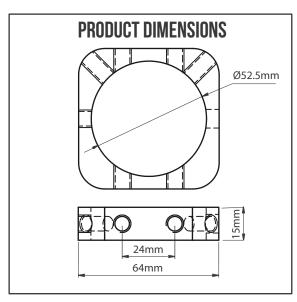

# **PARTS LIST**

| ITEM | DESCRIPTION          | QTY |
|------|----------------------|-----|
| 1    | Ø50mm COLLAR         | 1   |
| 2    | COLLAR COVER         | 2   |
| 3    | M8 x 65mm HEX SCREW  | 1   |
| 4    | M8 x 12mm HEX SCREW  | 4   |
| 5    | M8 SPRING WASHER     | 5   |
| 6    | M8 x 15mm GRUB SCREW | 2   |
| 7    | 4AF HEX KEY          | 1   |
| 8    | 5AF HEX KEY          | 1   |