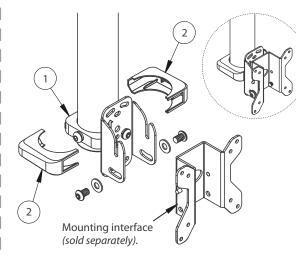

4. ADD COVERS AND MOUNTING INTERFACE

BACK-TO-BACK MOUNTING

2 extra pieces of *items 4 & 5* are included for back-to-back mounting on the collar.

**Note:** *Item 2* cannot be used when mounting items back-to-back