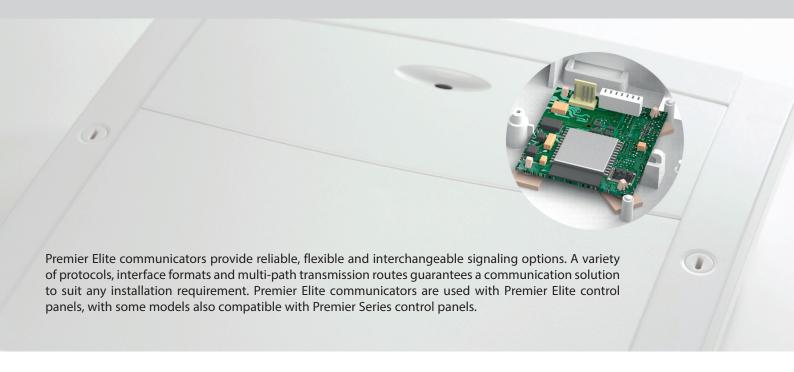

# Communicator Modules **Texecom**









#### Premier Elite ComWiFi

WiFi connectivity provides a host of benefits to Premier Elite systems, including compatibility with Texecom's suite of Premier Elite Mobile Apps, and upload/download diagnostic control via Wintex software.

#### Premier Elite ComIP

Allows connection from the Premier Elite Series control panels to a Local or Wide Area Network (LAN/WAN). This allows alarms to be signalled over an IP network to an alarm receiving centre via Texecom's Montex Software. Enables full upload/download & system programming. Compatible with Texecom's suite of Premier Elite Mobile Apps.

#### Premier Elite Com300

Plug-on multi-protocol digital communicator/300-baud modem. Enables full upload/download & system programming.



Plug-on multi-protocol digital communicator/2400-baud mod