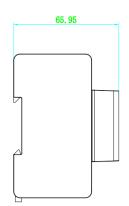

.

| <ul> <li>Specification</li> </ul>   |                                                                          |
|-------------------------------------|--------------------------------------------------------------------------|
| Device interfaces                   |                                                                          |
| Two-wire interface                  | 8("IN""OUT" for casacading, CH1-CH6 for Door station and Indoor station) |
| Power indicator                     | 1                                                                        |
| Signal indicator                    | 8                                                                        |
| Reset                               | 1                                                                        |
| Power supply input                  | 48VDC                                                                    |
| General                             |                                                                          |
| Power supply                        | 48 VDC                                                                   |
| Installation                        | DIN rail installation                                                    |
| Power consumption                   | CH1 to CH2 < 15 W; CH3+CH4+CH5+CH6 < 110 W                               |
| Working temperature                 | -10 °C to 55 °C (14 °F to 131 °F)                                        |
| Working humidity                    | 10% to 90%                                                               |
| Dimension (W $\times$ H $\times$ D) | 143.7 mm × 92.4 mm × 65.9 mm (5.66" × 3.64" × 2.59")                     |

## Dimension

Headquarters No.555 Qianmo Road, Binjiang District, Hangzhou 310051, China T +86-571-8807-5998 www.hikvision.com

Follow us on social media to get the latest product and solution information.