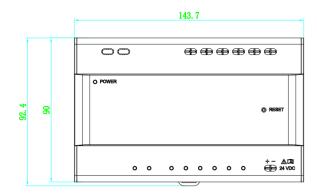

.

| <ul> <li>Specification</li> </ul>   |                                                                          |
|-------------------------------------|--------------------------------------------------------------------------|
| Device interfaces                   |                                                                          |
| Two-wire interface                  | 8("IN""OUT" for casacading, CH1-CH6 for Door station and Indoor station) |
| Power indicator                     | 1                                                                        |
| Signal indicator                    | 8                                                                        |
| Reset                               | 1                                                                        |
| Power supply input                  | 48VDC                                                                    |
| General                             |                                                                          |
| Power supply                        | 48 VDC                                                                   |
| Installation                        | DIN rail installation                                                    |
| Power consumption                   | CH1 to CH2 < 15 W; CH3+CH4+CH5+CH6 < 110 W                               |
| Working temperature                 | -10 °C to 55 °C (14 °F to 131 °F)                                        |
| Working humidity                    | 10% to 90%                                                               |
| Dimension (W $\times$ H $\times$ D) | 143.7 mm × 92.4 mm × 65.9 mm (5.66" × 3.64" × 2.59")                     |

## Dimension

Headquarters No.555 Qianmo Road, Binjiang District, Hangzhou 310051, China T +86-571-8807-5998 www.hikvision.com

Follow us on social media to get the latest product and solution information.