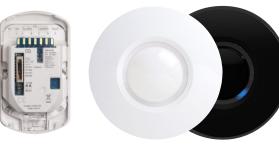

#### CQ - Ceiling Mount Quad PIR

- 9.3m / 360° coverage
- Quad element pyro
- Optional Low sensitivity mode
- EN50131-2-2 Grade

Installer details:

#### CD - Ceiling Mount Quad Dual Tech

- 8m / 360° coverage
- Quad element pyro
- Low sensitivity / Dual tech / CloakWise modes
- EN50131-2-4 Grade 2

texe.com

All Capture ceiling mount models use omni-directional guad element PIR sensing for true 360°pickup.