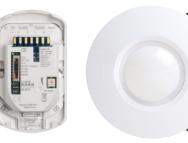

Automatic sensitivity adjustment

Digital temperature compensation

rejection

Ceiling mount

cover

Built in EOL resistors

Adjustable terminal block

#### Install in seconds

Speed up your installations and spend less time installing devices. Capture has been designed with the installer in mind and includes a host of installer-friendly features, making installation and commissioning a doddle.