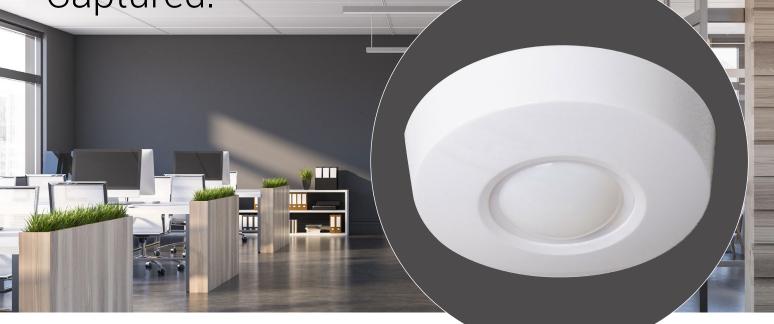

# CAPTURE

All your motion detection needs. Captured.

# Grade 2 wired ceiling mount models

A security system is only as good as its ability to detect. Your reputation, your business, your future, and your customers' wellbeing, all depends on making the right choice of motion detection.

Texecom's new range of motion detectors, Capture, is our highest performing, most reliable, easiest to install range of detectors, ever. Grade 2 wired ceiling mount detectors offer a choice of omni-directional quad PIR or dual technology devices.

## Outstanding catch performance

Texecom's design team started with the perfect optical geometry for motion sensing, and developed a beautiful minimalist low-profile design that celebrates, rather than hides, it's optical prowess.

All Capture ceiling mount models use omni-directional guad element PIR sensing for true 360°pickup.