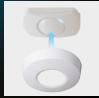

## Outstanding catch performance

Texecom's design team started with the perfect optical geometry for motion sensing, and developed a beautiful minimalist low-profile design that celebrates, rather than hides, it's optical prowess.

All Capture ceiling mount models use omni-directional guad element PIR sensing for true 360°pickup.

#### Install in seconds

Speed up your installations and spend less time installing devices. Capture has been designed with the installer in mind and includes a host of installer-friendly features, making installation and commissioning a doddle.