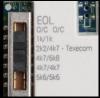

Automatic sensitivity adjustment

Digital temperature compensation

rejection

Ceiling mount

cover

Built in EOL resistors

Adjustable terminal block