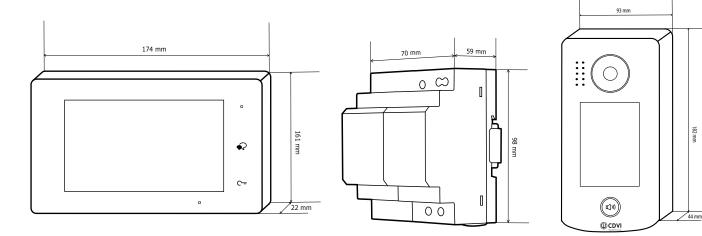

#### **Kit Includes**

| CDV-470DX: | 2-wire WiFi-enabled<br>monitor, black or white                           |
|------------|--------------------------------------------------------------------------|
| CDV-96KP:  | 2-wire stainless steel door<br>station with built-in keypad,<br>1 button |
|            | Power/ Bus combiner                                                      |