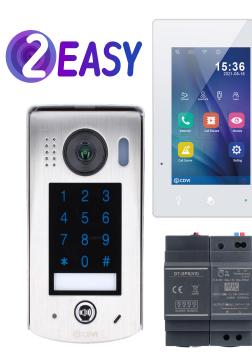

## **CDV-4797KPA-DX - 2-Wire 1-Button & Keypad** Video Entry Kit

#### **Kit Includes**

| CDV-470DX: | 2-wire WiFi-enabled<br>monitor, black or white                           |
|------------|--------------------------------------------------------------------------|
| CDV-96KP:  | 2-wire stainless steel door<br>station with built-in keypad,<br>1 button |
|            | Power/ Bus combiner                                                      |