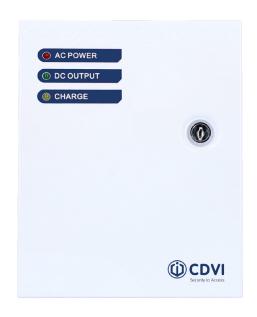

#### **Key Features**

- LED indication
- Additional battery charging circuit (B7.5 - 7AH rechargeable battery)
- Short circuit protection
- Sturdy lockable case
- 3A

**DEEE** 

**RoHS** Certification

-20°C to 50°C

### **Product Specifications**

**Material:** Metal case **Mounting:** Surface

**Protection:** Short circuit protection

Weight: 0.94 kg

Rated voltage: 190 - 265Vac

**Current:** 3A

Consumption: 13.8 Vdc