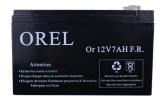

a universal mains voltage input range (190 to 265Vac). The 12V power supply is also available as a 5A rated current (PSMB123).

CDVI power supplies using switch mode power supply technology are extremely efficient. This switch mode technology also provides more reliable products in the field, as they are less likely to overheat.



#### **Key Features**

- LED indication
- Additional battery charging circuit (B7.5 - 7AH rechargeable battery)
- Short circuit protection
- Sturdy lockable case
- 3A





**DEEE** 

**RoHS** Certification



-20°C to 50°C









### **Product Specifications**

**Material:** Metal case **Mounting:** Surface

**Protection:** Short circuit protection

Weight: 0.94 kg



Rated voltage: 190 - 265Vac

**Current:** 3A

Consumption: 13.8 Vdc



#### **Accessories**



**B7.5** 12V 7.0 A/H rechargeable battery