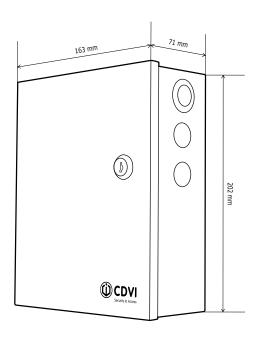

### **Product Specifications**

**Material:** Metal case **Mounting:** Surface

**Protection:** Short circuit protection

Weight: 0.94 kg

Rated voltage: 190 - 265Vac

**Current:** 3A

Consumption: 13.8 Vdc