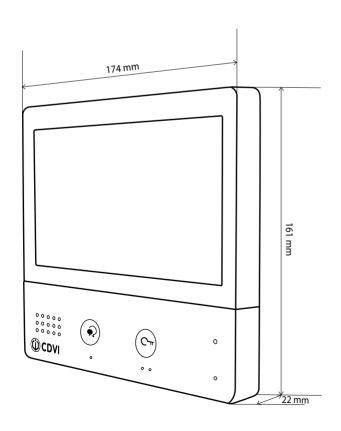

#### Kit includes

CDV-471IP: 7" screen touch intercom IP

monitor

**CDV-91IP:** Single button IP door

station

**POE-4P:** 5 port PoE switch, 4 PoE