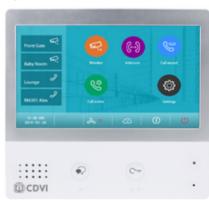

### **Key Features**

- IP system video entry kit
- Power through PoE connection
- 2 door stations & 2 monitors with one PoE
- 1 lock output on door station
- Answer the door via the mobile app

CDV-471IP

#### Kit includes

CDV-471IP: 7" screen touch intercom IP

monitor

**CDV-91IP:** Single button IP door

station

**POE-4P:** 5 port PoE switch, 4 PoE