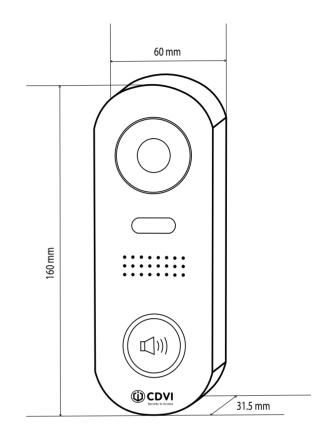

#### Kit includes

CDV-471IP: 7" screen touch intercom IP

monitor

**CDV-91IP:** Single button IP door

station

**POE-4P:** 5 port PoE switch, 4 PoE