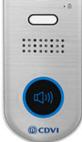

### **Key Features**

- IP system video entry kit
- Power through PoE connection
- 2 door stations & 2 monitors with one PoE
- 1 lock output on door station
- Answer the door via the mobile app

CDV-471IP

#### Kit includes

CDV-471IP: 7" screen touch intercom IP

monitor

**CDV-91IP:** Single button IP door

station

**POE-4P:** 5 port PoE switch, 4 PoE