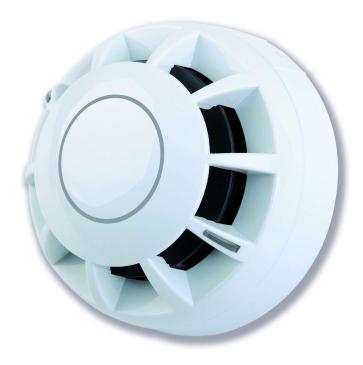

## **ActiV Optical Smoke Detector**

Part No. C4416

## **Overview**

- A high-quality optical smoke detector offering outstanding detection performance at a very competitive price.
- Manufactured by C-TEC in the UK.
- Third-party certified to EN54-7 by Intertek.
- Wide 6-33V DC operating voltage.
- Two 8mm x 2mm ultra-bright red LED indicating strips offering 360º visibility.
- Drift compensation functionality ensures detector sensitivity is automatically calibrated to suit prevailing conditions and/or increased contamination levels allowing a greater than 8 year life-span.
- Compatible with our ActiV C4408D diode, C4408 non-diode and C4408R relay bases.