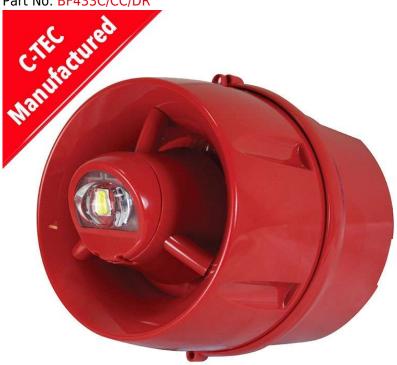

## ActiV Conventional Hi-Output W-2.75-9 Wall VAD c/w 100dB(A) Sounder (deep base)

Part No. BF433C/CC/DR

## **Overview**

- Third-party certified to EN54-3 (Sounders) and EN54-23 (VADs).
- Provides 'W-2.75-9' rated light distribution when wall mounted (min. 0.4 lux over a 2.75 x 9m cuboid area). Also rated as a W-4-4 VAD.
- Impressive 100dB(A) sound output @ 1m.
- Includes 31 selectable primary tones and an optional secondary tone.
- Two volume levels (high and low)
- Three selectable VAD flash rates (0.5Hz, 1Hz, OFF)
- Alarm Current at 30Vdc = 12.2mA (0.5Hz) or 19.5mA (1Hz)
- Alarm Current at 18Vdc = 14.5mA (0.5Hz) or 25mA (1Hz)
- IP33C rated.
- Manufactured in the UK by C-TEC.