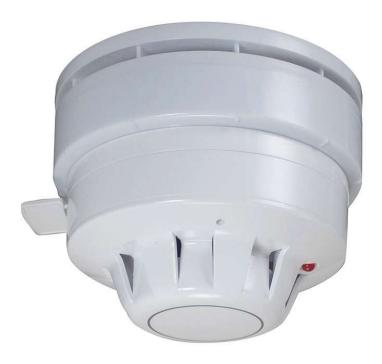

## Addressable 96dB(A) Base Sounder

Part No. BF431A/CX/W

## **Overview**

- Third-party certified to EN54-3 (Sounders) and 17 (Isolators) by the LPCB.
- Impressive 96dB(A) sound output @ 1m.
- Supplied with a BF431QCP quick connect plate and detector spur wires.
- Onboard short-circuit loop isolator.
- 550µA quiescent current.
- 5mA alarm current @24V DC (Sounder on max).
- Group addressing facility allows multiple devices to be operated simultaneously.
- 7 selectable volume levels and up to 15 selectable tone pairs.
- Optional BF330CTLIDW white or BF330CTLIDR red cap available for stand-alone use.
- IP21C rated.

Nominal SPL (Sound Pressure Level) 96dB(A) when set to tone 1. Alarm current 5mA (Sounder on max).

Indicators Polling (green LED) & Short Circuit Isolator Active (amber LED).

Product dimensions (mm) 122mm diameter x 46mm deep (not including optional XP95/Discovery detector and base).

IP Rating IP21C (Type A).

Weight 170g.

Operating conditions/temperature -10 $^{\circ}$ C to +55 $^{\circ}$ C. Max. 95% RH (Non-condensing).