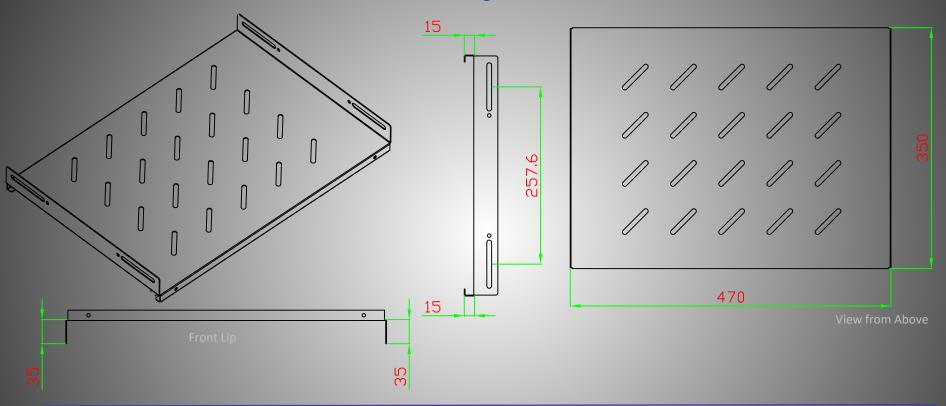

## **Quality, Reliability, Price**

350mm Deep Fixed Shelf

This shelf can be installed in all All-Rack 600mm deep floor cabinets. It has been specifically designed to fix at the front and rear.

| Loading Capacity: 90kg                                                                                                                               | Material               | : 1.2mm Steel                                                               | Colour: Black RAL 9005 |
|------------------------------------------------------------------------------------------------------------------------------------------------------|------------------------|-----------------------------------------------------------------------------|------------------------|
| Style : Vented                                                                                                                                       | Partcode : SHELF350600 | <b>Installation :</b> This shelf fixes at the front and rear using cagenuts |                        |
| <b>Compatible with the following cabinets:</b><br>CAB126X6 CAB186X6 CAB226X6 CAB276X6 CAB376X6 CAB426X6 CAB476X6 CAB478X6 CAB378X6 CAB428X6 CAB478X6 |                        |                                                                             |                        |