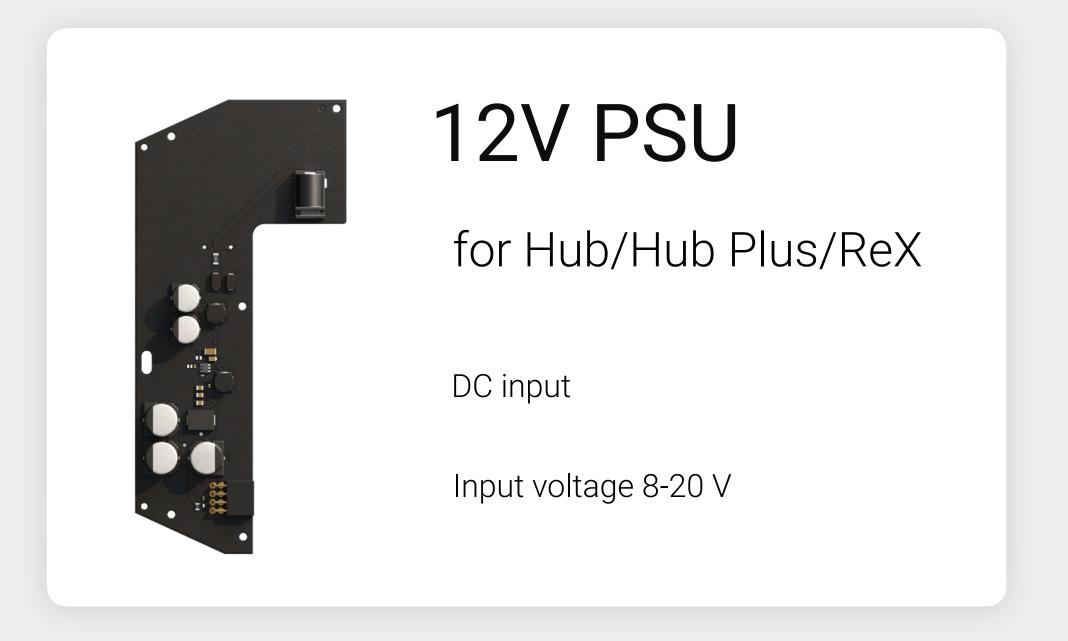

# AJAX Power supply units 12V PSU





### Power supply units

Enable connecting central panels to low-voltage networks or using an external battery





Use Ajax in premises lacking electricity or having an unstable power supply



## Using the power supply unit





Hub 2



12V PSU for Hub 2





### Using the power supply unit





Hub



12V PSU for Hub/Hub Plus/ReX



Connect the hub to a car or portable battery



In order to avoid interference from vibration during movement, protect the trailer only during parking.



# Using the power supply unit





Hub Plus



12V PSU for Hub/Hub Plus/ReX



# Tech specs

#### 12V PSU for Hub/Hub Plus/ReX

#### 12V PSU for Hub 2

| Input voltage      | 8-20 V                                                | 8-20 V                                                |
|--------------------|-------------------------------------------------------|-----------------------------------------------------