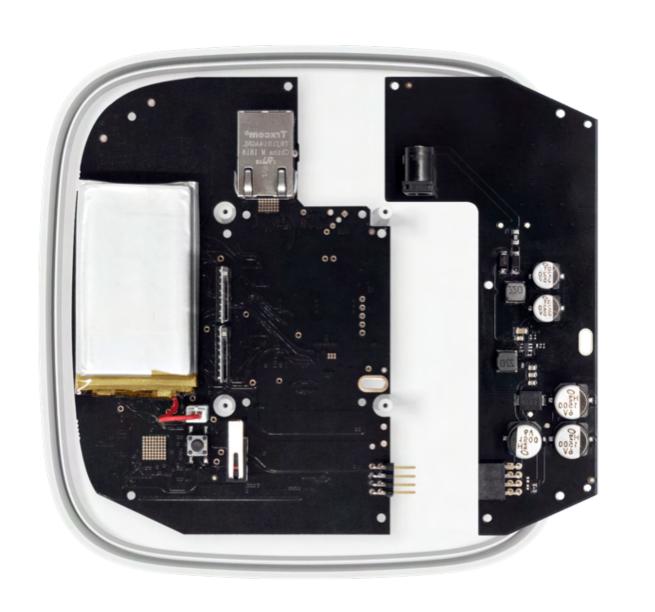

### How to install power supply units:

Each power supply unit features a standard socket for connecting the power jack plug and has a bundled terminal adapter.

12V PSU is installed into the device body, replacing the pre-installed 110/230 V power supply unit