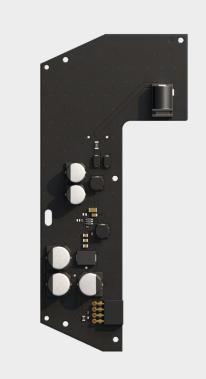

# Using the power supply unit

Hub Plus

12V PSU for Hub/Hub Plus/ReX

### How to install power supply units:

Each power supply unit features a standard socket for connecting the power jack plug and has a bundled terminal adapter.

12V PSU is installed into the device body, replacing the pre-installed 110/230 V power supply unit

### 12V PSU

for Hub/Hub Plus/ReX