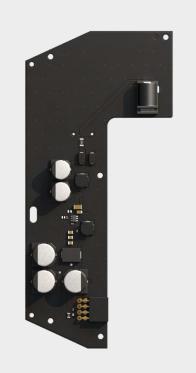

### Using the power supply unit

Hub

12V PSU for Hub/Hub Plus/ReX

Connect the hub to a car or portable battery

In order to avoid interference from vibration during movement, protect the trailer only during parking.

### How to install power supply units:

Each power supply unit features a standard socket for connecting the power jack plug and has a bundled terminal adapter.

12V PSU is installed into the device body, replacing the pre-installed 110/230 V power supply unit

### 12V PSU

for Hub/Hub Plus/ReX