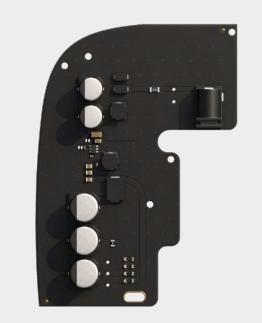

## Using the power supply unit

Hub 2

12V PSU for Hub 2

### How to install power supply units:

Each power supply unit features a standard socket for connecting the power jack plug and has a bundled terminal adapter.

12V PSU is installed into the device body, replacing the pre-installed 110/230 V power supply unit

### 12V PSU

for Hub 2