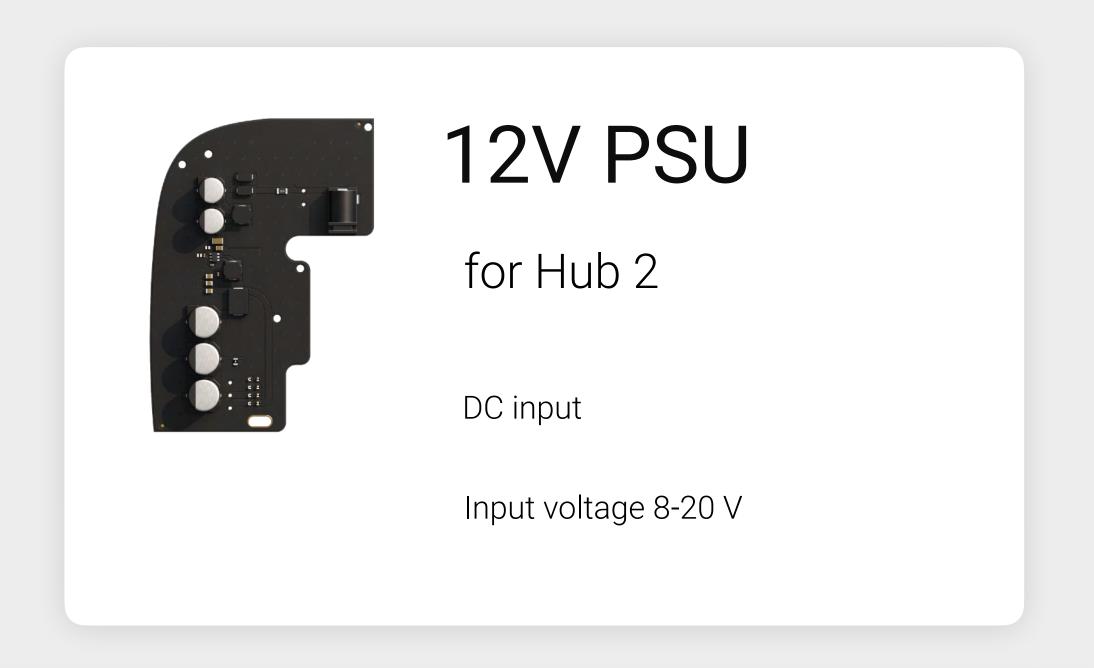

#### 12V PSU for Hub 2

| Input voltage      | 8-20 V                                                | 8-20 V                                                |
|--------------------|-------------------------------------------------------|-------------------------------------------------------|
| Output voltage     | 4.65 V ± 3%                                           | 4.8 V ± 3%                                            |
| Switch-on voltage  | 8 V ± 2.5%                                            | 8 V ± 2.5%                                            |
| Switch-off voltage | 6.9-7.5 V (depending on load)                         | 6.9-7.5 V (depending on load)                         |
| Input current      | <1 A                                                  | <1 A                                                  |
| Output current     | <1.5 A                                                | <1.5 A                                                |
| Connection         | Socket: 6,5 × 2 mm<br>Plug: 5,5 × 2,1 mm (power jack) | Socket: 6,5 × 2 mm<br>Plug: 5,5 × 2,1 mm (power jack) |
| Complete set       | Terminal adapter<br>Quick guide                       | Terminal adapter<br>Quick guide                       |

### 12V PSU

for Hub 2