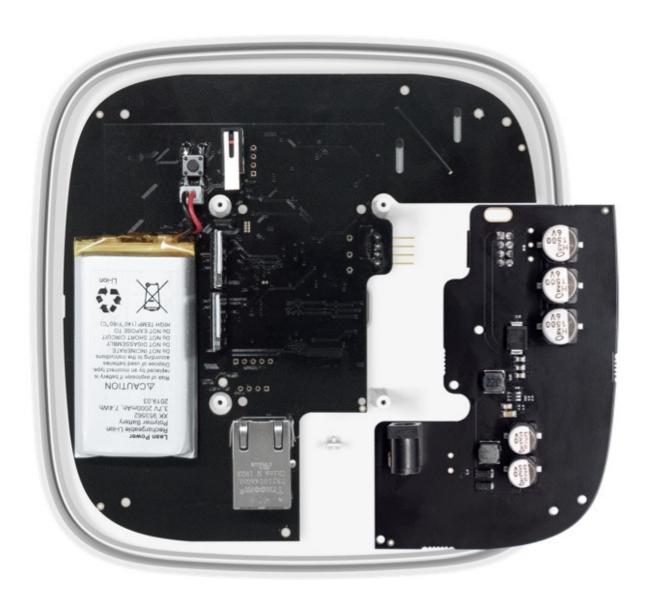

### How to install power supply units:

Each power supply unit features a standard socket for connecting the power jack plug and has a bundled terminal adapter.

12V PSU is installed into the device body, replacing the pre-installed 110/230 V power supply unit

### 12V PSU

for Hub/Hub Plus/ReX

### 12V PSU

for Hub 2