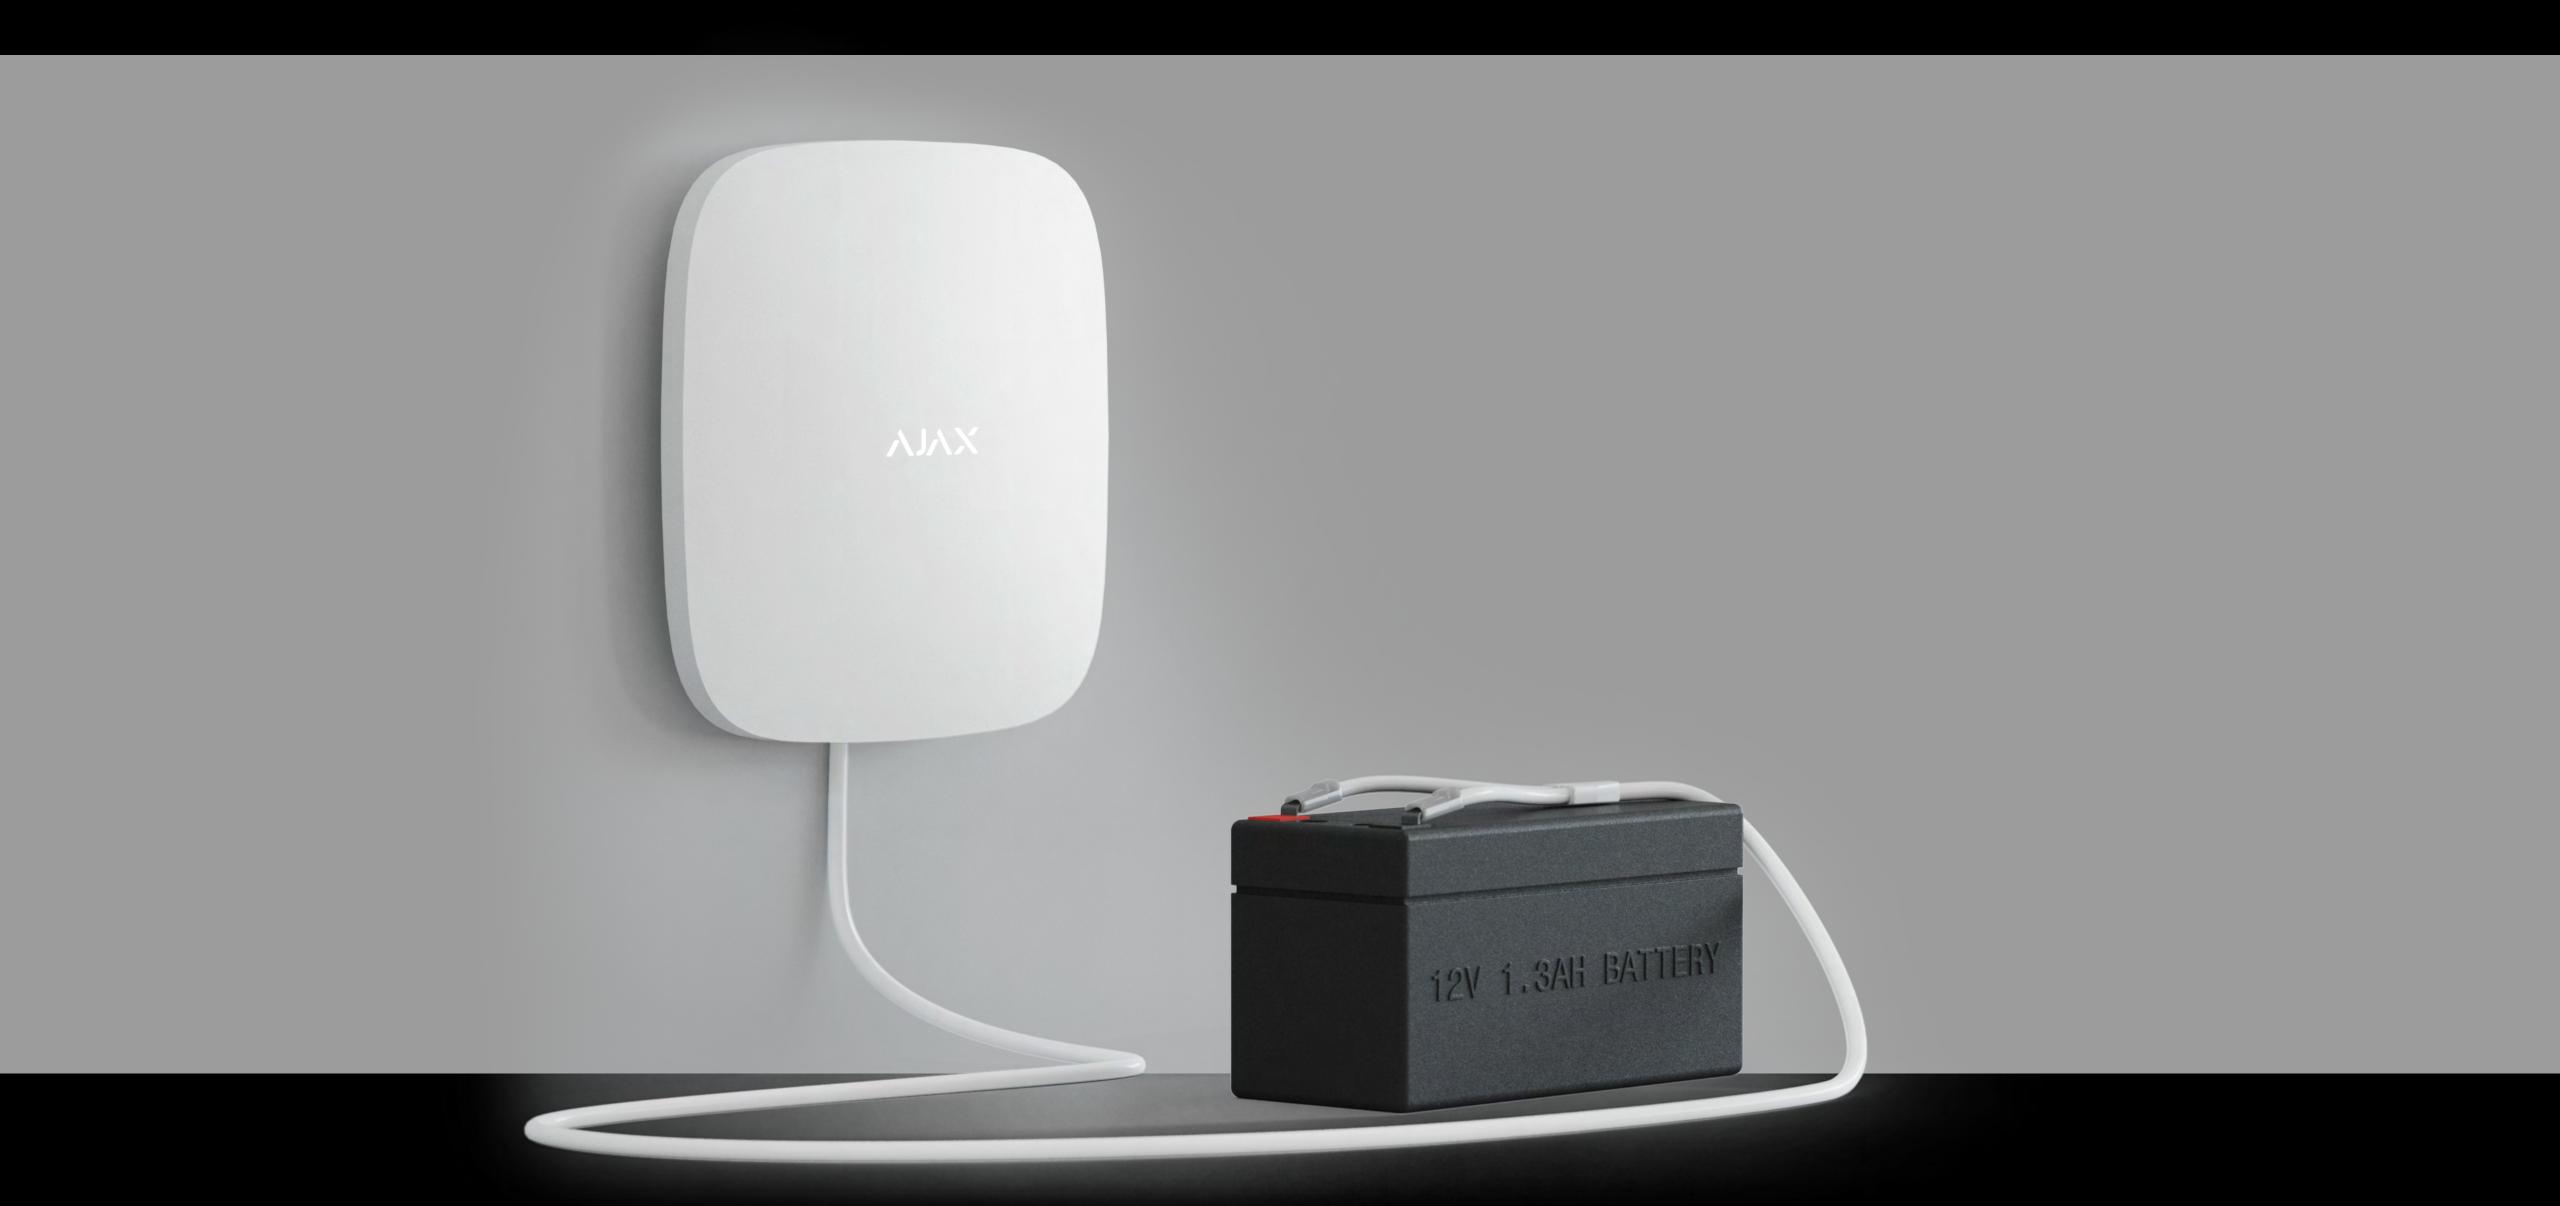

### Using the power supply unit

Hub

12V PSU for Hub/Hub Plus/ReX

Connect the hub to a car or portable battery

In order to avoid interference from vibration during movement, protect the trailer only during parking.

# Using the power supply unit

Hub Plus

12V PSU for Hub/Hub Plus/ReX