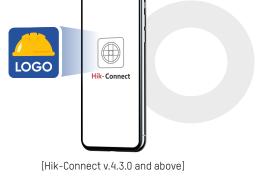

# Your company logo will appear on the screen when your

Co-Branding

customer opens the Hik-Connect app, helping promote awareness of your brand, creating added value and differentiation, and strengthening your products and services.