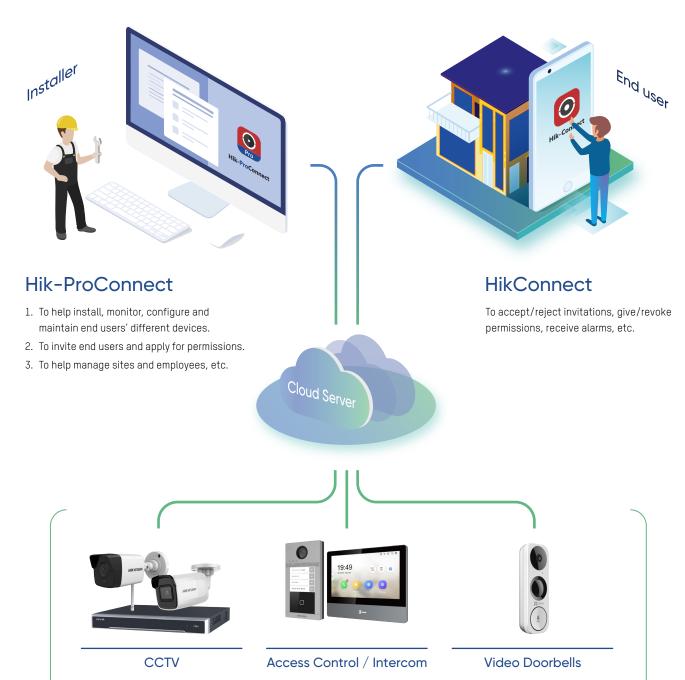

### **How Does Hik-ProConnect Work?**

Hikvision's convergent, cloud-based security solution helps manage services for end users and expand installers' business through subscription offers.

## **Advantages of Hik-ProConnect**

All end user devices on a site can be connected to Hik-ProConnect.