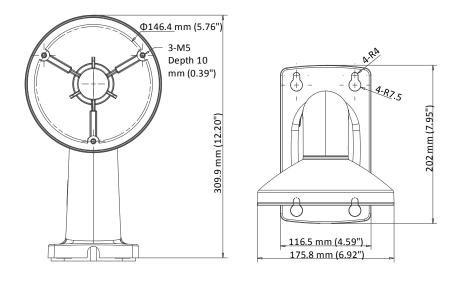

## Dimension

## Parameter

| Model       | DS-1703ZJ-AC3(OS)                                     |
|-------------|-------------------------------------------------------|
| Parameters  | Wall Mount                                            |
| Appearance  | Silver moon gray                                      |
| Application | Suitable for indoor and outdoor installation          |
| Material    | Stainless Steel                                       |
| Dimension   | 202 mm × 175.8 mm × 309.9 mm (7.95" × 6.92" × 12.20") |
| Weight      | Approx. 3330 g (7.34 lb.)                             |