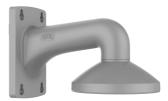

# DS-1703ZJ-AC3(OS)

Wall Mount

## Feature

- Stainless steel with anticorrosive coating, silver moon gray appearance
- Suitable for indoor and outdoor installation