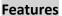

## **Dimension**

## **Parameter**

| Model      |                                |
|------------|--------------------------------|
| Parameters | Wall Mounting for Dome Camera  |
| Appearance | Hikvision White                |
| Material   | Aluminum Alloy                 |
| Dimension  | Φ 137 mm × 42 mm (5.4" × 1.7") |
| Weight     | 280 g (0.62 lb.)               |