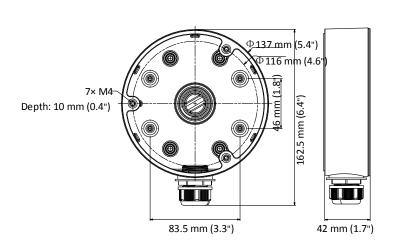

## **Dimension**

## **Parameter**

| Model      |                                |
|------------|--------------------------------|
| Parameters | Wall Mounting for Dome Camera  |
| Appearance | Hikvision White                |
| Material   | Aluminum Alloy                 |
| Dimension  | Φ 137 mm × 42 mm (5.4" × 1.7") |
| Weight     | 280 g (0.62 lb.)               |