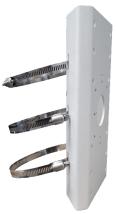

## **FEATURES:**

- For pole mounting
- The clasp is made of stainless steel
- Mounting board is made of aluminum die-casting alloy

unit: mm

## **Installation View**

2 Thread the clamp through the

hole of mounting board

1. Contra rotate the rotary knob and open the clamp

3 Clasp the clamp around the pole and rotate the rotary knob clockwise for tightening

Δ· Rotary knol

This bracket can be used with small mount bracket to realize vertical pole mount, which is as followed: