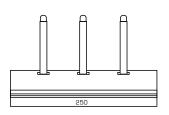

## DS-1275ZJ

| SPEC       |                                      |
|------------|--------------------------------------|
| Parameters | Vertical pole mount                  |
| Colour     | Hik White                            |
| Feature    | It can be used with some wall mounts |
| Material   | Aluminum alloy                       |
| Dimension  | 127 x 46 x 250mm                     |
| Weight     | 1205g                                |