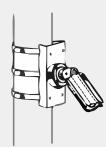

## **Installation View**

2 Thread the clamp through the

hole of mounting board

1. Contra rotate the rotary knob and open the clamp

3 Clasp the clamp around the pole and rotate the rotary knob clockwise for tightening

Δ· Rotary knol

This bracket can be used with small mount bracket to realize vertical pole mount, which is as followed: