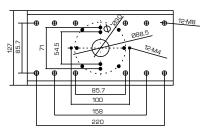

## DS-1275ZJ

| SPEC       |                                      |
|------------|--------------------------------------|
| Parameters | Vertical pole mount                  |
| Colour     | Hik White                            |
| Feature    | It can be used with some wall mounts |
| Material   | Aluminum alloy                       |
| Dimension  | 127 x 46 x 250mm                     |
| Weight     | 1205g                                |