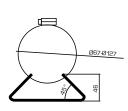

Δ· Rotary knol

This bracket can be used with small mount bracket to realize vertical pole mount, which is as followed: