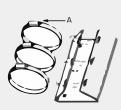

## **FEATURES:**

- For pole mounting
- · The clasp is made of stainless steel
- Mounting board is made of stainless steel

unit: mm

A: Rotary kno

This bracket can be used with small mount bracket to realize vertical pole mount, which is as followed: