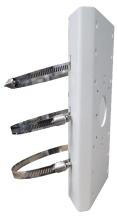

## **FEATURES:**

- For pole mounting
- · The clasp is made of stainless steel
- Mounting board is made of stainless steel

unit: mm

## **Installation View**

- 1. Contrarotate the rotary knob and open the clamp
- 2. Thread the clamp through the hole of mounting board
- 3 Clasp the clamp around the pole and rotate the rotary knob clockwise for tightening