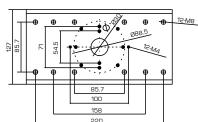

## DS-1275ZJ-SUS

| SPEC       |                                      |
|------------|--------------------------------------|
| Parameters | Vertical pole mount                  |
| Colour     | Hik White                            |
| Feature    | It can be used with some wall mounts |
| Material   | Stainless steel                      |
| Dimension  | 127 x 46 x 250mm                     |
| Weight     | 1205g                                |