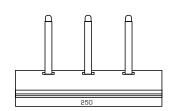

## DS-1275ZJ-SUS

| SPEC       |                                      |
|------------|--------------------------------------|
| Parameters | Vertical pole mount                  |
| Colour     | Hik White                            |
| Feature    | It can be used with some wall mounts |
| Material   | Stainless steel                      |
| Dimension  | 127 x 46 x 250mm                     |
| Weight     | 1205g                                |