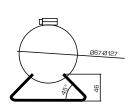

## **Installation View**

- 1. Contrarotate the rotary knob and open the clamp
- 2. Thread the clamp through the hole of mounting board
- 3 Clasp the clamp around the pole and rotate the rotary knob clockwise for tightening

A: Rotary kno

This bracket can be used with small mount bracket to realize vertical pole mount, which is as followed: