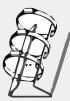

A: Rotary kno

This bracket can be used with small mount bracket to realize vertical pole mount, which is as followed: