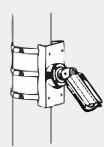

## **Installation View**

- 1. Contrarotate the rotary knob and open the clamp
- 2. Thread the clamp through the hole of mounting board
- 3 Clasp the clamp around the pole and rotate the rotary knob clockwise for tightening