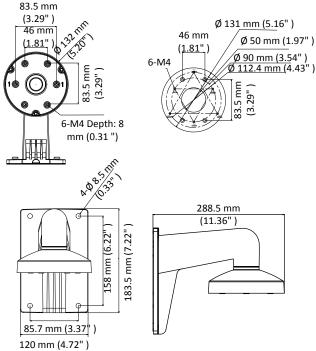

#### **Dimension**

#### **Parameter**

| Model      | DS-1273ZJ-130-TRL                                      |
|------------|--------------------------------------------------------|
| Parameters | Wall Mount                                             |
| Appearance | Hikvision White                                        |
| Material   | Aluminum Alloy                                         |
| Dimension  | Ø 132 mm × 183.5 mm × 288.5mm (5.20" × 7.22" × 11.36") |
| Weight     | 900 g (1.98 lb.)                                       |