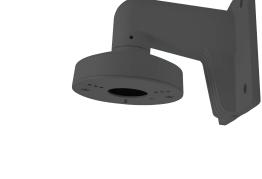

# DS-1273ZJ-130-TRL/GREY

**Wall Mount** 

### **Feature**

- Aluminum alloy with surface spray treatment
- The cap design facilitates the installation