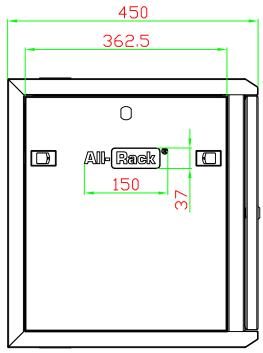

## **Specification**

Partcode: CAB9WB450BLK

Colour: Black RAL9005 Loading Capacity: 40kg Useable Depth: 315mm

**Doors:** 180 Degrees opening angle & can be mounted on left or right hand side with simple

spring latch.

**Installation:** The cabinets can be mounted to the wall by using the fixing holes on the back on the cabinet

**Uprights:** Front and rear mounting rails are fully adjustable