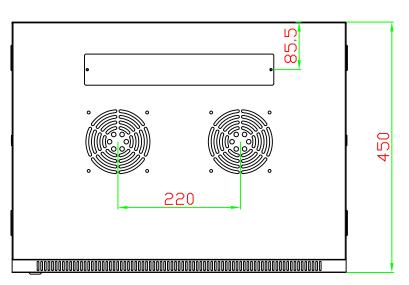

**Security:** Lockable Doors and side Panels **Ventilation:** Optional Fans can be fitted if

required

**Cable entry:** As standard the cabinets are supplied with blank panels however these can be changed into a brush strip panel as an optional extra

**Installation:** The cabinets can be mounted to the wall by using the fixing holes on the back on the cabinet

**Uprights:** Front and rear mounting rails are fully adjustable