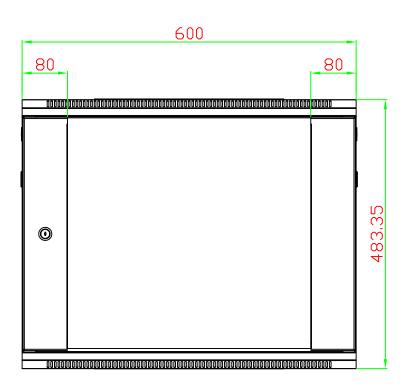

## 9U 600MM (W) X 450MM (D)

Allrack wall mounted racks and cabinets are designed to be your perfect solution for all your rack mountable equipment. Available in 4 depths, 300mm, 450mm, 550mm, and 600mm and ideal for small network installations where floor space doesn't allow for a floor standing Server Cabinet. This product is perfect for a single person installation with easy fixing holes. All ALL-RACK wall cabinets have removable and lockable side panels for easy access and security. All cabinets are available in assembled form.

## **Specification**

Partcode: CAB9WB450BLK

Colour: Black RAL9005 Loading Capacity: 40kg Useable Depth: 315mm

**Doors:** 180 Degrees opening angle & can be mounted on left or right hand side with simple

spring latch.