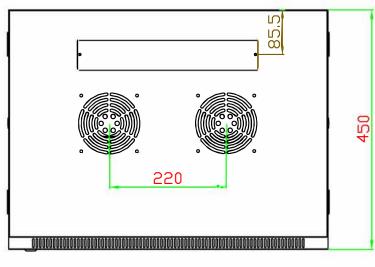

Security: Lockable Doors and side Panels

Ventilation: Optional Fans can be fitted if

required

**Cable entry:** As standard the cabinets are supplied with blank panels however these can be changed into a brush strip panel as an optional extra