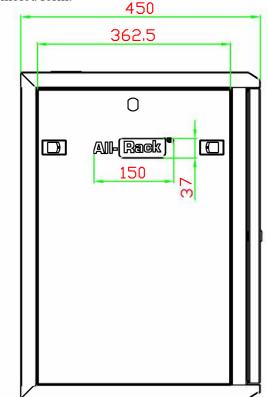

## **Specification**

Partcode: CAB12WB450BLK

Colour: Black RAL9005

Loading capacity: 40kg

Useable Depth: 315mm

**Doors:** 180 Degrees opening angle & can be mounted on left or right hand side with simple spring latch.

**Installation:** The cabinets can be mounted to the wall by using the fixing holes on the back on the cabinet

**Uprights:** Front and rear mounting rails are fully adjustable