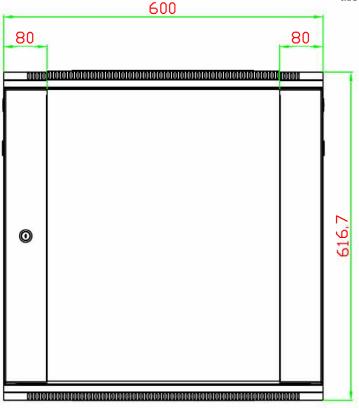

## Dynamic CCTVLtd Quality, Reliability, Price

12U 600MM (W) X 450MM (D)

Allrack wall mounted racks and cabinets are designed to perfect solution be your for all your rack mountable equipment. Available in 4 depths, 300mm, 450mm, 550mm, and 600mm and ideal for small network installations where floor space doesn't allow for a floor standing Server Cabinet. This product is perfect for a single person installation with easy fixing holes. All ALL-RACK wall cabinets have removable and lockable side panels for easy access and security. All cabinets are available in assembled form.

## **Specification**

Partcode: CAB12WB450BLK

Colour: Black RAL9005

Loading capacity: 40kg

Useable Depth: 315mm

**Doors:** 180 Degrees opening angle & can be mounted on left or right hand side with simple spring latch.