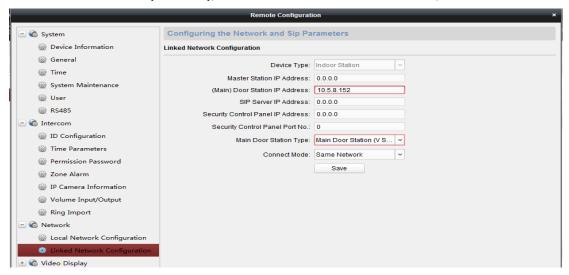

Then go to Network > Linked Network Configuration, input (Main) Door Station IP Address as the villa doors station's IP address, and choose Main Door Station type as Main Door Station(V Series), Connect Mode as Same Network, click Save.