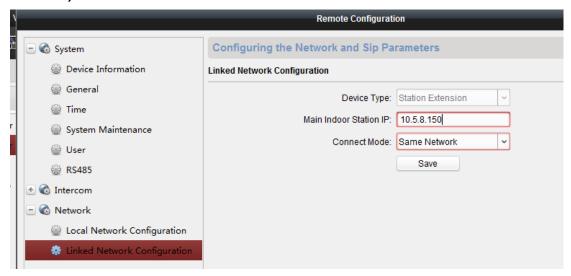

#### **NOTE:**

 The Extension No. is numeric from 1 to 5, i.e., up to 5 indoor extensions can connect to one indoor station.

Then go to Network > Linked Network Configuration, Main Indoor Station IP Address is the IP address of indoor station set in step 2. Set Connect Mode as Same Network, click Save.