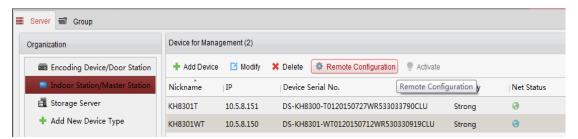

## **Step 2: Set Main Indoor Station**

Choose one indoor station, click **Remote Configuration**, Then go to **Intercom > ID Configuration**, set **Device Type** as **Indoor Station**, put in a room number, and click **Save.** 