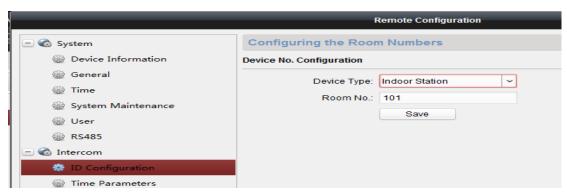

## **Step 2: Set Main Indoor Station**

Choose one indoor station, click **Remote Configuration**, Then go to **Intercom > ID Configuration**, set **Device Type** as **Indoor Station**, put in a room number, and click **Save.** 