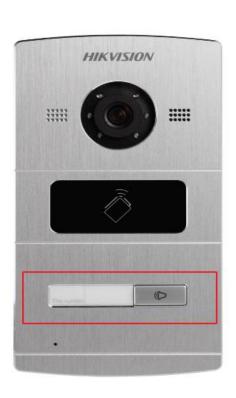

## Step 4: Make a Call Using Villa Door Station

Click call button on villa door station, then the indoor station and the indoor station extension can receive call simultaneously.