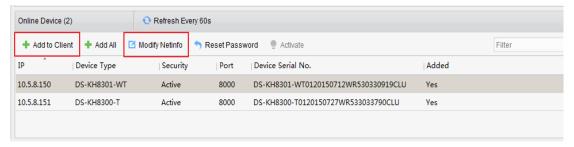

#### Step 1: Add Devices to iVMS-4200

Click **Add to Client** tab to add all devices (two indoor stations and a villa door station) to iVMS-4200, make sure all devices are in the same local network, if not, click **Modify Netinfo** to modify it.