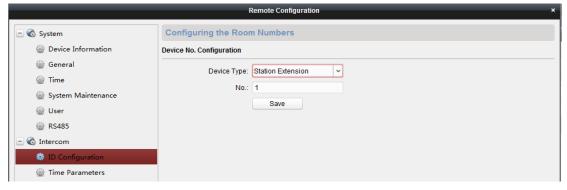

#### **Step 3: Set Indoor Station Extension**

Choose another indoor station, click **Remote Configuration**, Then go to **Intercom > ID Configuration**, set **device type** as **Station Extension**, set **NO.** as 1 since it is the first indoor extension, and click **Save.** This indoor station will reboot after this step.

#### **NOTE:**

 The Extension No. is numeric from 1 to 5, i.e., up to 5 indoor extensions can connect to one indoor station.

Then go to Network > Linked Network Configuration, Main Indoor Station IP Address is the IP address of indoor station set in step 2. Set Connect Mode as Same Network, click Save.