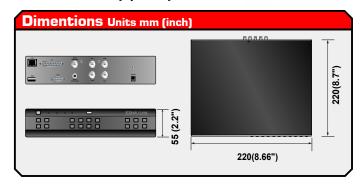

**SMART PHONES** 

| August 1                                         |                                                                        |
|--------------------------------------------------|------------------------------------------------------------------------|
| VIDEO                                            | TWO 4 4 CV TE I                                                        |
| Input                                            | BNC x 4, 1.0Vp-p 75 ohm                                                |
| Outputs Call Monitor                             | N/A                                                                    |
| Main Monitor                                     | BNC x 1, 1.0Vp-p, 75 ohm                                               |
| VGA Output                                       | 1280 x 1024 pixels@60Hz                                                |
| Picture Refresh Rate                             | 400 PPS                                                                |
| AUDIO                                            |                                                                        |
| Input                                            | DSUB-25, Line-in x4                                                    |
| Output Call Audio                                | N/A                                                                    |
| Main Out                                         | RCA x 1, Line-out                                                      |
| Compression Method                               | Proprietary                                                            |
| Data Rate                                        | 8KB/s, per CH                                                          |
| RECORDING                                        |                                                                        |
| Compression Method                               | H.264                                                                  |
| Recording Mode                                   | Schedule, Alarm, Motion Detection                                      |
| Pre-alarm                                        | Yes                                                                    |
| Recording                                        | 720 × 576 Max 25 fps                                                   |
| Resolution                                       | 720 × 288 Max 50 fps                                                   |
| & Rate                                           | 360 × 288 Max 100 fps                                                  |
| Recording Quality                                | 8 levels presets                                                       |
| Image Size                                       | 1K to 22K Byte/picture                                                 |
| Storage Mode                                     | Linear / Circular                                                      |
| Data Life Time<br>STORAGE                        | Yes (Programmable)                                                     |
|                                                  |                                                                        |
| Built-in Storage Interface                       | x 1 SATA                                                               |
| Export                                           | ×2 USB 2.0 Ports, Supports ThumbDrive, DVD+RW,<br>Keyboard, or Mouse   |
| ALARM                                            |                                                                        |
| Alarm Input                                      | DSUB-25, 4 x TTL-In                                                    |
| Alarm Relay Output                               | DSUB-25 , 1 x N.CCOM-N.O. ,                                            |
|                                                  | 1.0A / 30 VDC or 1.0A / 120 VAC                                        |
| Alarm Detection                                  | N.C./N.O., Programmable                                                |
| Motion Detection                                 | 15 x 15 Grid Array, Sensitivity, Trigger Level Adjustable              |
| Video Loss Detection                             | Programmable                                                           |
| COMMUNICATION                                    |                                                                        |
| Network Connectivity                             | Ethernet RJ-45 connector, 10/100Mbps                                   |
| Remote Monitoring                                | CMS, DVR Remote                                                        |
| Remote Operation                                 | Monitor, Playback, Recording, System Setup,<br>Camera Control, Archive |
| RS-485                                           | D-Sub                                                                  |
| IR Remote                                        | Yes                                                                    |
| Dome Camera Protocol                             | DSCP, Pelco P, Pelco D, AD422, Fastrax 2, Panasonic, JVC               |
| GENERAL                                          |                                                                        |
|                                                  |                                                                        |
| Unit Dimension (W × H × D)                       | 220 x 55 x 220 mm (8.7 x 2.2 x 8.7 inches)                             |
| Unit Dimension (W × H × D) Operation Temperature | 220 x 55 x 220 mm (8.7 x 2.2 x 8.7 inches)<br>0°C ~ 40°C (32°F ~104°F) |
| •                                                | •                                                                      |