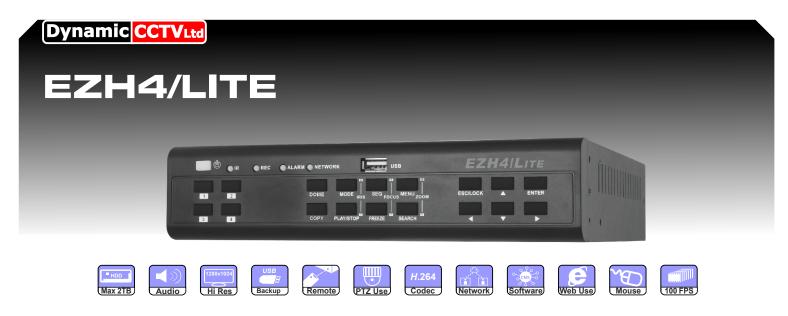

The EZH4/LITE DVR is low in price but big on features and offers the user easy to use functions. With hard drive sizes up to 2TB & the EZ record function users can easily set the amount of days they want the DVR to record for and it will set itself up accordingly. Added to this is the easy backup function which takes only 3 button presses to enable the data to be copied a USB memory stick. The playback software is also copied on the media for easy access. The unit is in an attractive compact white casing with fan less operation, well suited for commercial and domestic installations.

## **FEATURES:**

- 4 Channel Quadplex Recording
- Built in USB for back up with ezBurn technology allowing playback software to be burned onto backup
- Powerful H264 recording
- ezRecord allowing you to easily specify the amount of days to record
- · Smart cell motion detection with selectable areas
- Multiple built in dome protocols for PTZ control
- Up to extra large 2TB SATA HDD available
- Powerful network functions, remote viewing via
   TCP/IP WORKS WITH
- Fan less design for ultra quiet operation
- Remote viewing via mobile phone
- 4 Channel Audio Recording
- Multi screen display
- Pre alarm recording
- Covert Facility
- 5 Record settings
- Auto Sequencing
- Upto 32x search speed
- Digital Zoom 2x2
- Alarms In/Out
- OSD & Time and Date
- Infra Red remote control
- VGA Output
- Mouse Control (Optional)